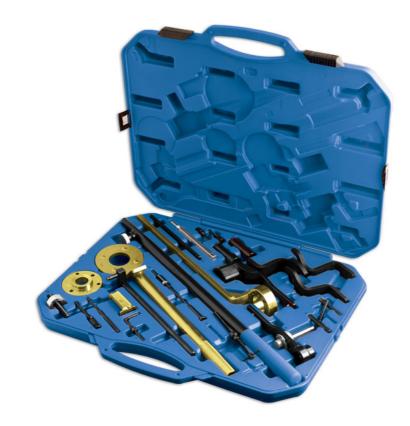

## Engine Tool Kit - for Honda, Mazda, Subaru, Daewoo

This master timing tool kit has been specifically compiled to give a comprehensive range of engine timing locking tools for cambelts, chains and gears across a range of Daewoo, Honda, Mazda and Subaru vehicles.

## **Additional Information**

- Suitable for Daewoo, Honda, Hyundai, Mazda and Subaru vehicles.
- Applications included on CD.
- Full OEM cross reference.
- Time saving.
- Supplied in a blow-mould case for storage.