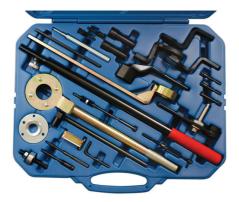

## Engine Tool Kit - for Honda, Mazda, Subaru, Daewoo

This master timing tool kit has been specifically compiled to give a comprehensive range of engine timing locking tools for cambelts, chains and gears across a range of Daewoo, Honda, Mazda and Subaru vehicles.

## **Additional Information**

- Suitable for Daewoo, Honda, Hyundai, Mazda and Subaru vehicles.
- Applications included on CD.
- Full OEM cross reference.
- Time saving.
- Supplied in a blow-mould case for storage.